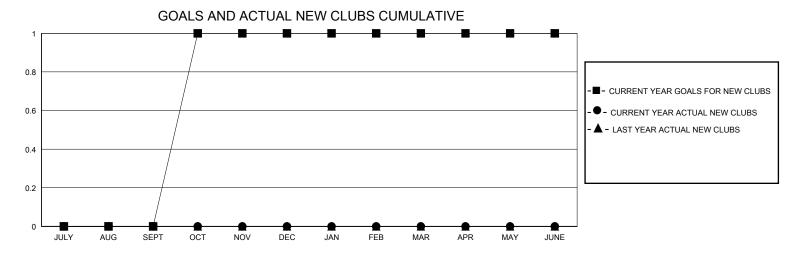

## District A 4

Results as of: 4/30/2024

| GMT:                  |               | GMT CA    |               |                       |                       |                         |                                                    |  |  |
|-----------------------|---------------|-----------|---------------|-----------------------|-----------------------|-------------------------|----------------------------------------------------|--|--|
|                       | Club          | s         |               | Members               |                       |                         |                                                    |  |  |
| RESULTS FOR 2023-2024 |               |           |               | RESULTS FOR 2023-2024 |                       |                         |                                                    |  |  |
| QUARTER               | NEW CLUB GOAL | NEW CLUBS | DROPPED CLUBS | QUARTER MEMBI         | ER GROWTH NET<br>GOAL | MEMBER GROWTH<br>ACTUAL | DROPPED<br>MEMBERS ACTUAL<br>(including transfers) |  |  |
| JULY/AUG/SEPT         | 0             | 0         | 0             | JULY/AUG/SEPT         | 30                    | 25                      | 28                                                 |  |  |
| OCT/NOV/DEC           | 1             | 0         | 0             | OCT/NOV/DEC           | 46                    | 44                      | 38                                                 |  |  |
| JAN/FEB/MAR           | 0             | 0         | 0             | JAN/FEB/MAR           | 50                    | 57                      | 30                                                 |  |  |
| APR/MAY/JUNE          | 0             | 0         | 1             | APR/MAY/JUNE          | 24                    | 33                      | 18                                                 |  |  |