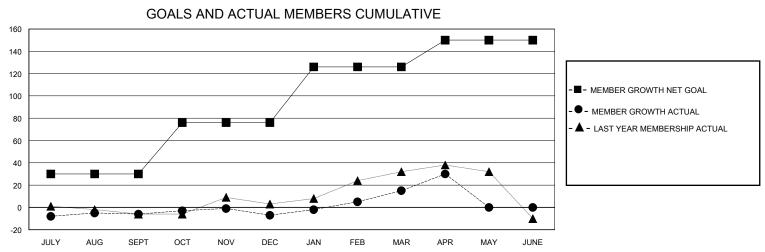

## District A 4

Results as of: 4/30/2024

| GMT:                  |               | GMT CA    |               |                       |                       |                         |                                                    |  |  |
|-----------------------|---------------|-----------|---------------|-----------------------|-----------------------|-------------------------|----------------------------------------------------|--|--|
|                       | Club          | s         |               | Members               |                       |                         |                                                    |  |  |
| RESULTS FOR 2023-2024 |               |           |               | RESULTS FOR 2023-2024 |                       |                         |                                                    |  |  |
| QUARTER               | NEW CLUB GOAL | NEW CLUBS | DROPPED CLUBS | QUARTER MEMBI         | ER GROWTH NET<br>GOAL | MEMBER GROWTH<br>ACTUAL | DROPPED<br>MEMBERS ACTUAL<br>(including transfers) |  |  |
| JULY/AUG/SEPT         | 0             | 0         | 0             | JULY/AUG/SEPT         | 30                    | 25                      | 28                                                 |  |  |
| OCT/NOV/DEC           | 1             | 0         | 0             | OCT/NOV/DEC           | 46                    | 44                      | 38                                                 |  |  |
| JAN/FEB/MAR           | 0             | 0         | 0             | JAN/FEB/MAR           | 50                    | 57                      | 30                                                 |  |  |
| APR/MAY/JUNE          | 0             | 0         | 1             | APR/MAY/JUNE          | 24                    | 33                      | 18                                                 |  |  |